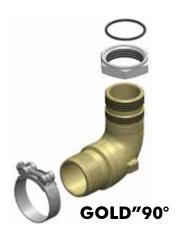

### ORIENTABLE FITTINGS

New 45°/90° version with G2 thread suitable for hoses having 63/76mm internal diameter.

### **Ordering codes:**

15509000700 G2 "GOLD 45°" fitting for hose 63 (74-79) 15509000737 G2 "GOLD 45°" fitting for hose 76 (86-91) 15510000716 G2 "GOLD 90°" fitting for hose 63 (74-79) 15510000743 G2 "GOLD 90°" fitting for hose 76 (86-91)