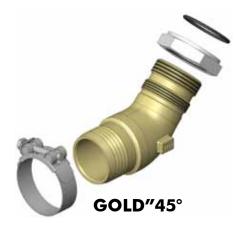

### ORIENTABLE FITTINGS

New 45°/90° version with G2 thread suitable for hoses having 63/76mm internal diameter.

### **Ordering codes:**

15509000700 G2 "GOLD 45°" fitting for hose 63 (74-79) 15509000737 G2 "GOLD 45°" fitting for hose 76 (86-91) 15510000716 G2 "GOLD 90°" fitting for hose 63 (74-79) 15510000743 G2 "GOLD 90°" fitting for hose 76 (86-91)