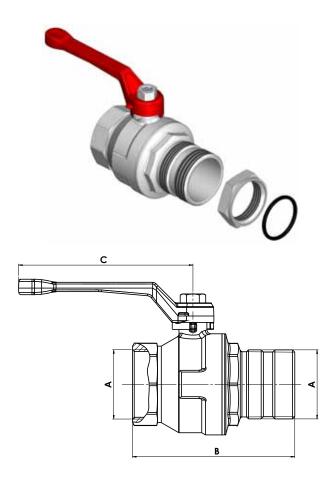

# **ORIENTABLE BALL VALVES**

The new G 1  $\frac{1}{2}$  and G2 ball valves can be orientated so that handle can be in the most comfortable position for its operation.

# **Ordering codes:**

12600600409 G 12600600507 G

G 1 1/2 male/female ball valve
G 2 male/female ball valve

| Codes       | Α       | В   | С   |
|-------------|---------|-----|-----|
| 12600600409 | G 1 1/2 | 122 | 150 |
| 12600600507 | G 2     | 137 | 150 |