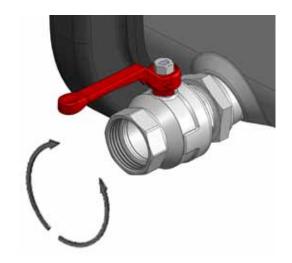

# **ORIENTABLE BALL VALVES**

The new G 1  $\frac{1}{2}$  and G2 ball valves can be orientated so that handle can be in the most comfortable position for its operation.